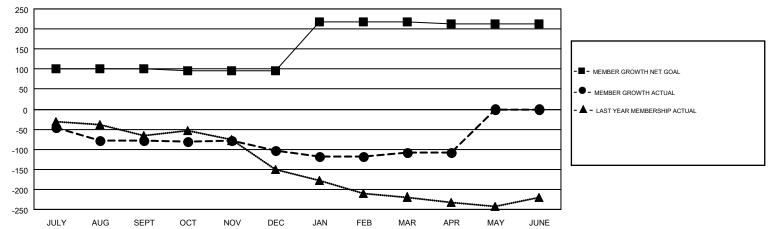

## GOALS AND ACTUAL MEMBERS CUMULATIVE

| DROPPED CLUBS: 2  DROPPED MEMBERS |           | 72 CLUBS OF 131 ADDED 1 OR MORE<br>NEW MEMBERS | GENDER DISTE<br>MALE<br>FEMALE | 2,205 (72.80%)<br>824 (27.20%) |     |
|-----------------------------------|-----------|------------------------------------------------|--------------------------------|--------------------------------|-----|
| DECEASED                          | 36        | CLICK HEDE FOR CHIMILI ATIVE                   | TOTAL FAMILY UNIT MEMBERS      |                                | 508 |
| CLUB CANCELLED OTHER              | 35<br>286 | CLICK HERE FOR CUMULATIVE  MEMBERSHIP DATA     | FAMILY MEMBERS PAYING HALF     |                                | 259 |
| TOTAL                             | 357       |                                                | DUES                           |                                |     |