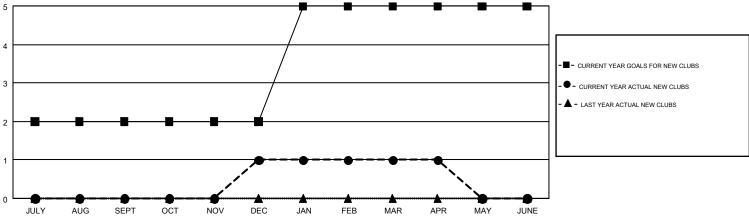

| 0         | 0             | JULY/AUG/SEPT         | 101                       | 70                      | 139                                                |  |
| OCT/NOV/DEC   | 0             | 1         | 2             | OCT/NOV/DEC           | -5                        | 82                      | 102                                                |  |
| JAN/FEB/MAR   | 3             | 0         | 0             | JAN/FEB/MAR           | 121                       | 95                      | 87                                                 |  |
| APR/MAY/JUNE  | 0             | 0         | 0             | APR/MAY/JUNE          | -5                        | 31                      | 29                                                 |  |

## GOALS AND ACTUAL NEW CLUBS CUMULATIVE



## GOALS AND ACTUAL MEMBERS CUMULATIVE



| DROPPED CLUBS: 2  DROPPED MEMBERS |           | 72 CLUBS OF 131 ADDED 1 OR MORE<br>NEW MEMBERS | GENDER DISTE<br>MALE<br>FEMALE | 2,205 (72.80%)<br>824 (27.20%) |     |
|-----------------------------------|-----------|------------------------------------------------|--------------------------------|--------------------------------|-----|
| DECEASED                          | 36        | CLICK HEDE FOR CHIMILI ATIVE                   | TOTAL FAMILY UNIT MEMBERS      |                                | 508 |
| CLUB CANCELLED OTHER              | 35<br>286 | CLICK HERE FOR CUMULATIVE  MEMBERSHIP DATA     | FAMILY MEMBERS PAYING HALF     |                                | 259 |
| TOTAL                             | 357       |